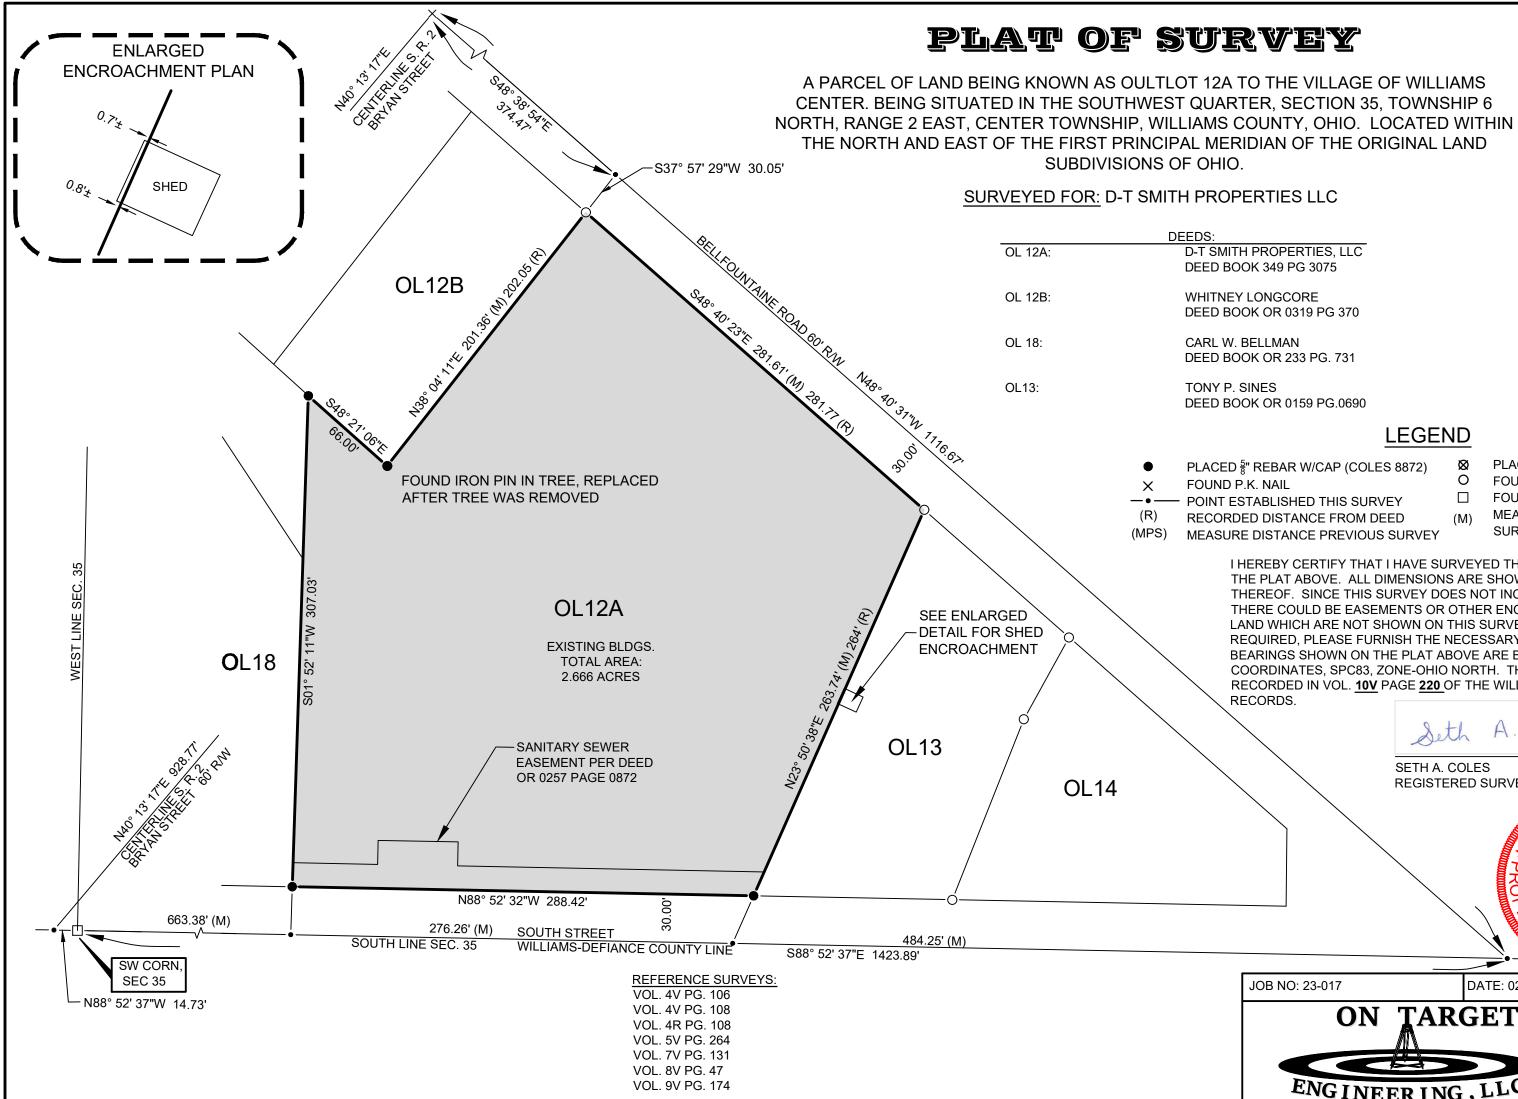

DEEDS:

- D-T SMITH PROPERTIES, LLC DEED BOOK 349 PG 3075
- WHITNEY LONGCORE DEED BOOK OR 0319 PG 370
- CARL W. BELLMAN DEED BOOK OR 233 PG. 731
- TONY P. SINES DEED BOOK OR 0159 PG.0690

## LEGEND

- PLACED  $\frac{5}{8}$ " REBAR W/CAP (COLES 8872)
- FOUND P.K. NAIL
- POINT ESTABLISHED THIS SURVEY
- RECORDED DISTANCE FROM DEED
- MEASURE DISTANCE PREVIOUS SURVEY
- Ø PLACED P.K. NAIL
- Ο FOUND IRON PIN OR PIPE
- FOUND MONUMENT
- MEASURED DISTANCE THIS (M) SURVEY

SETH A COLES **PS-8872** 

ONA'

I HEREBY CERTIFY THAT I HAVE SURVEYED THE PREMISES SHOWN ON THE PLAT ABOVE. ALL DIMENSIONS ARE SHOWN IN FEET AND DECIMAL THEREOF. SINCE THIS SURVEY DOES NOT INCLUDE A TITLE SEARCH, THERE COULD BE EASEMENTS OR OTHER ENCUMBRANCES UPON THE LAND WHICH ARE NOT SHOWN ON THIS SURVEY PLAT. IF THESE ARE RE